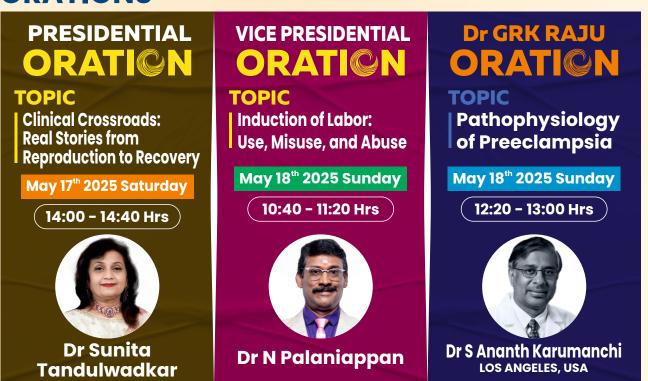

# **ORATIONS**

# Day -1, Saturday | May 17<sup>th</sup> 2025 | 14:00 Hrs - 19:30 Hrs | Moukthika Hall

| TIME          | ТОРІС                                                                        | SPEAKER /<br>PANELISTS                                                              | CHAIRPERSON /<br>MODERATOR                                |
|---------------|------------------------------------------------------------------------------|-------------------------------------------------------------------------------------|-----------------------------------------------------------|
|               | Presidential Oration                                                         |                                                                                     |                                                           |
| 14:00 - 14:40 | Clinical Crossroads - Real Stories from<br>Reproduction to Recovery          | Dr Sunita<br>Tandulwadkar                                                           | Dr R Sasiprabha<br>Dr K Subbaraju<br>Dr T Radha           |
|               | Session 1 - The Unseen Threat                                                |                                                                                     |                                                           |
| 14:40 - 15:10 | Ectopic Pregnancy in Unusual Locations –<br>Role of Interventional Radiology | DrTLN Praveen                                                                       | Dr K Satyanarayana<br>Dr Y Anuragamayi<br>Dr Ch Ragasudha |
| 15:10 - 15:30 | Caesarean Scar Niche- Implications                                           | Dr Subash Mallya K                                                                  |                                                           |
|               | Session 2 - Breakthrough in Gynae-Oncology                                   |                                                                                     |                                                           |
| 15:30 - 15:50 | Management of CIN-Current Guidelines                                         | Dr Saritha<br>Shamsunder                                                            | Dr N Uma<br>Dr D Hemalathadevi<br>Dr R Vidyarama          |
| 15:50 - 16:10 | Keynote Address                                                              |                                                                                     |                                                           |
|               | Obesity in Pregnancy - A Growing Concern                                     | Dr Vidya Thobbi                                                                     |                                                           |
|               | Session 3 - Breaking the Stigma                                              |                                                                                     |                                                           |
| 16:10 - 16:30 | <b>Dialogue</b> Red Flags in Perinatal Mental Health - The Hidden Dangers    | Dr N N Raju &<br>Dr I Vani                                                          | Dr V Rama Rao<br>Dr S Anuradha<br>Dr V Prabhavathi        |
| 16:30 - 17:00 | Panel Discussion                                                             |                                                                                     |                                                           |
|               | Adenomyosis - Tailoring Treatment to Age                                     | Dr K Suryaprabha<br>Dr G Sandhya<br>Dr N Suvidha<br>Dr Shweta Sharan<br>Dr N Kathya | Dr T Ramani Devi<br>Dr Rakhi Singh                        |
| 17:30 - 18:30 | Inauguration                                                                 |                                                                                     |                                                           |
| 19:00 Onwards | Cultural Program & Gala Dinner                                               |                                                                                     |                                                           |

# Day -2, Sunday | May 18<sup>th</sup> 2025 | 08:30 Hrs - 16:30 Hrs | Moukthika Hall

| TIME          | TOPIC                                                                                     | SPEAKER /<br>PANELISTS                                | CHAIRPERSON /<br>MODERATOR                                         |
|---------------|-------------------------------------------------------------------------------------------|-------------------------------------------------------|--------------------------------------------------------------------|
|               | Session 1 - Optimising Pregnancy & Delivery                                               |                                                       |                                                                    |
| 08:30 - 08:50 | Preconceptional Counselling- Right age and Readiness                                      | Dr Bharathi<br>Rajasekhar                             | Dr N Chandra Prabha<br>Dr T Nagamani<br>Dr M Vasantha Malini       |
| 08:50 - 09:10 | The ODON Device- A Game-changer for<br>Assisted Vaginal Delivery                          | Dr Nasreen<br>Mawani                                  |                                                                    |
| 09:10 - 09:30 | Retained Products of Conception – Identifying the problem and choosing the right solution | Dr Umaiyal<br>Murugesan                               |                                                                    |
| 09:30 - 09:50 | <b>Debate</b> Elective Induction of Labor at 39 weeks vs Spontaneous onset of labor       | Dr Srimathy<br>Raman<br><b>VS</b><br>Dr Niveditha Jha | Dr K Padmaleela<br>Dr N D Rajashree                                |
|               | Session 2 - Transforming Maternal Health Outc                                             | omes                                                  |                                                                    |
| 10:00 - 10:20 | Keynote Addresses                                                                         |                                                       |                                                                    |
|               | Prevention and Early Recognition of Obstetric<br>Sepsis                                   | Dr Bhaskar Pal                                        | Dr KVSM Sandhyadevi<br>Dr K Subbaraju<br>Dr M Krishna Kumari       |
| 10:20 - 10:40 | Maternal Mortality in India - How far have we fared?                                      | Dr Madhuri Patel                                      |                                                                    |
| 10:40 - 11:20 | Vice Presidential Oration                                                                 |                                                       |                                                                    |
|               | Induction of Labor - Use, Misuse, and Abuse                                               | Dr N Palaniappan                                      | Dr T Padmavathi<br>Dr Y L Narsingarao<br>Dr Ch Padmavathy<br>Naidu |
|               | Session 3 - Protect, Preserve & Thrive                                                    |                                                       |                                                                    |
| 11:20 - 11:40 | Keynote Addresses                                                                         |                                                       |                                                                    |
|               | Postpartum Haemorrhage - Bundle care approach                                             | Dr S Shantha<br>Kumari                                | Dr Ch Padmavathy<br>Naidu<br>Dr S N Uma Shankar<br>Dr S K Mohakul  |
| 11:40 - 12:00 | Fertility preservation                                                                    | Dr KU Kunjumoideen                                    |                                                                    |
| 12:00 - 12:20 | PCOS in Adolescents                                                                       | Dr S Suvarna<br>Khadilkar                             |                                                                    |
| 12:20 - 13:00 | Dr GRK Raju Oration                                                                       |                                                       |                                                                    |
|               | Pathophysiology of Preeclampsia                                                           | Dr S Ananth<br>Karumanchi                             | Dr R Sasiprabha<br>Dr T Radha<br>Dr T Padmavathi                   |
| 13:00 - 14:00 | Lunch Break                                                                               |                                                       |                                                                    |