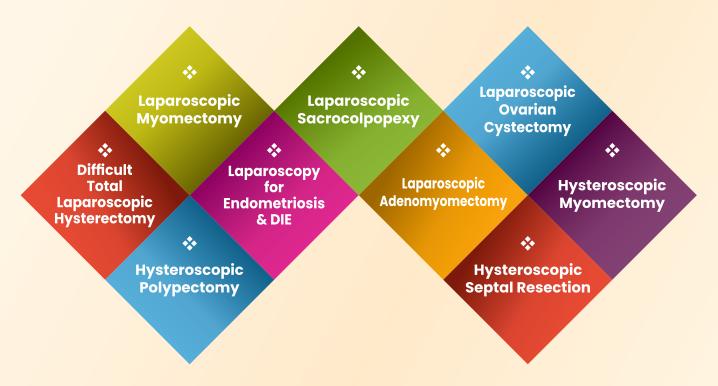

# Day -1, Saturday | May 17<sup>th</sup> 2025 | 08:00 Hrs - 14:00 Hrs | Moukthika Hall

| TIME          | TOPIC                                            | FACULTY                                            | MODERATOR                                                                            |
|---------------|--------------------------------------------------|----------------------------------------------------|--------------------------------------------------------------------------------------|
| 08:00 - 13:00 | Laparoscopic Myomectomy                          |                                                    | Dr K Subbaraju<br>Dr Ramakrishna<br>Hanuman<br>Dr B S Krishnamma<br>Dr P Usha Prasad |
|               | Laparoscopic Ovarian Cystectomy                  |                                                    |                                                                                      |
|               | Difficult Total Laparoscopic Hysterectomy        |                                                    |                                                                                      |
|               | Laparoscopic Management of Endometriosis and DIE | Dr Mala Raj<br>Dr Subash Mallya K<br>Dr Sejal Naik |                                                                                      |
|               | Laparoscopic Sacrocolpopexy                      |                                                    |                                                                                      |
|               | Laparoscopic Adenomyomectomy                     | ,                                                  |                                                                                      |
|               | Hysteroscopic Polypectomy                        |                                                    |                                                                                      |
|               | Hysteroscopic Septal Resection                   |                                                    |                                                                                      |
|               | Hysteroscopic Myomectomy                         |                                                    |                                                                                      |
| 13:00 - 14:00 | Lunch Break                                      |                                                    |                                                                                      |