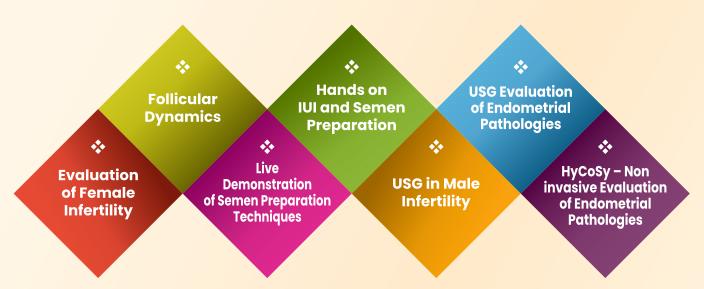

# Comprehensive Workshop on Infertility & Ultrasound

# Day -1, Saturday | May 17<sup>th</sup> 2025 | 08:00 Hrs - 13:00 Hrs | Pravaala Hall

|               | •                                                                                    |                                       |                                      |
|---------------|--------------------------------------------------------------------------------------|---------------------------------------|--------------------------------------|
| TIME          | ТОРІС                                                                                | FACULTY                               | MODERATOR                            |
| 08:00 - 08:20 | Breaking the Silence - Understanding Female<br>Infertility through Evaluation        | Dr B Kalpana                          |                                      |
| 08:20 - 08:40 | Follicular Dynamics in Ovarian Stimulation                                           | Dr Y Himabindu                        | Dr B S Krishnamma<br>Dr Ch Ragasudha |
| 08:40 - 09:00 | Key Updates in 6th Edition of WHO Manual                                             |                                       |                                      |
| 09:00 - 09:20 | Live Demonstration of Semen Preparation<br>Techniques                                | Dr S Ashish Reddy                     | 5. on Ragadania                      |
| 09:20 - 10:20 | Hands on IUI and Semen Preparation                                                   |                                       |                                      |
| 10:20 - 10:30 | Coffee/Tea break                                                                     |                                       |                                      |
| 10:30 - 10:45 | Importance of Base-line Ultrasound Scan in Female Infertility                        | Dr Parasuram<br>Gopinath              |                                      |
| 10:45 - 11:00 | Comprehensive Evaluation of Women with Possible Endometrial Pathologies              | Dr Neena Malhotra                     |                                      |
| 11:00 - 11:25 | Impact of Myometrial Abnormalities on Infertility                                    | Dr T L N Praveen                      | Dr T Padmavathi                      |
| 11:25 - 11:45 | Navigating Post-Cesarean Infertility:<br>Insights and Solutions                      | Dr Neena Malhotra                     | Dr N Sridevi<br>Dr N V Vasudha       |
| 11:45 - 12:00 | Discover HyCoSy - A Non invasive Accurate<br>Alternative for Endometrial Pathologies | Dr Ch V Narayana<br>Rao               |                                      |
| 12.00 - 13:00 | Live Case Demonstration                                                              | Dr T L N Praveen<br>Dr Neena Malhotra |                                      |